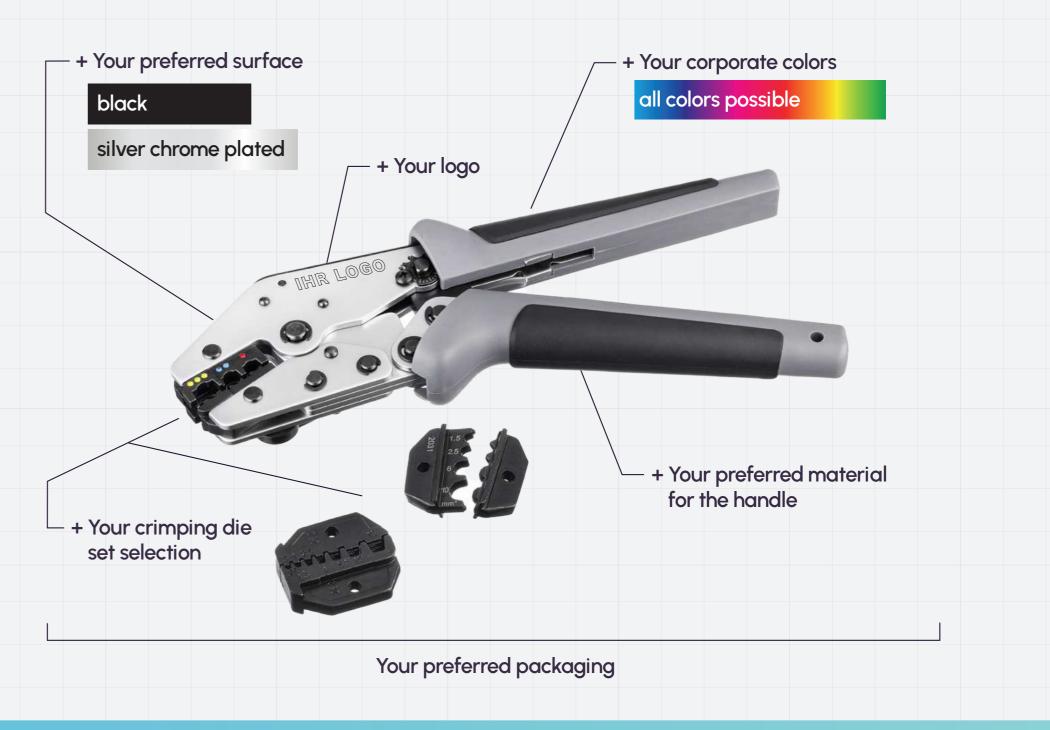

# WHEN STANDARD IS JUST NOT ENOUGH.

Customize our tool with your unique design to boost your brand. Under your own logo and corporate colors, your customers will be introduced to a high-quality tool that they will not want to give up: technically mature, well-established on the market, customized. Your advantages:

- higher brand awareness
- stronger differentiation
- better customer loyalty

Turn your tool into an ambassador for your brand: even for small production runs, we offer numerous options for customization, including brand-specific packaging.