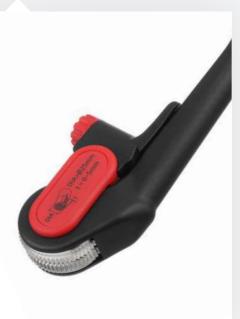

#### CABLE STRIPPER

universal cable sheath stripper for removing all insulation layers from cables, e.g. lead sheath, rubber, PE, PVC, with interchangeable two sided blade

#### 91551

Insulation thickness (adjustable) fromLength 165 mm Weight 330 g0.5 - 5 mmDiameter from 25 mmDesigned to strip ends and or middlepartsIn stable transport boxIn stable transport box