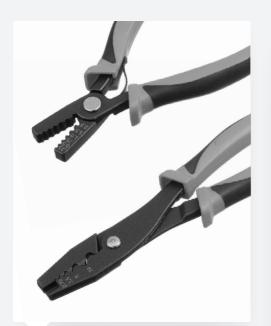

### CRIMPTOOL

for insulated and non insulated (twin-)ferrules

### **CRIMPTOOL** for insulated and non insulated (twin-)ferrules

92145

from 0.08 - 10 mm² / 2 x 0.5 - 2 x 6 mm² Length 290 mm Weight ca. 500 g **CRIMPTOOL** for insulated and non insulated (twin-)ferrules