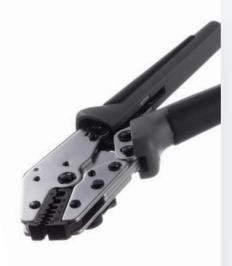

#### 92141

from 0.25 - 2.5 mm² / 2 x 0.5 - 2 x 1.5 mm² Length 150 mm Weight ca. 250 g 92142 from 0.5 - 16 mm² / 2 x 0.5 - 2 x 10 mm²

**Length** 225 mm **Weight** ca. 290 g