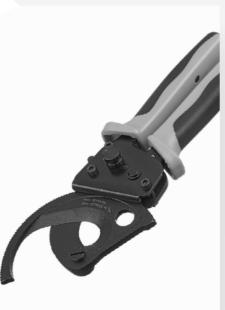

#### RATCHET CABLE CUTTER

single hand version, for Cu and Al cables up to a diameter of max. 45 mm

#### 91553

from max 45 mm Length 220 mm Weight 980g