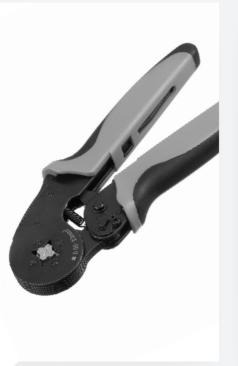

#### CRIMPTOOL TF PLUS FOR EXCHANGEABLE CRIMP DIES

easy change of the crimp dies by means of quick release feature

#### 4030100

Length 248 mm Weight 550 g