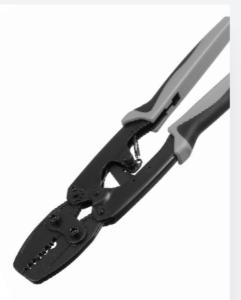

EXAMPLE

from 0.5 - 16 mm² / 2 x 0.5 - 2 x 10 mm² Length 210 mm Weight ca. 400 g

Customary design and DIN 46234 Great power transmission due to toggle joint mechanism

**CRIMPTOOL** for non insulated terminals

#### 92143

**from** 0.5 - 16 mm² **Length** 325 mm **Weight** ca. 670 g