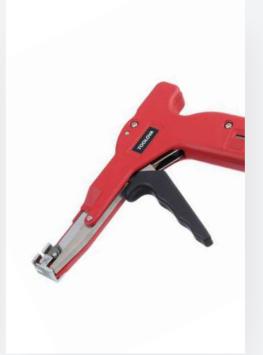

#### CABLE TIE TOOL

for easy processing of cable ties

#### 4040063

from 2.2 – 4.8 mm width und 1.6 mm thickness. Material Aluminium alloy Length 165 mm Weight 330 g

Not to be used for regular steel wires or hard brass wires